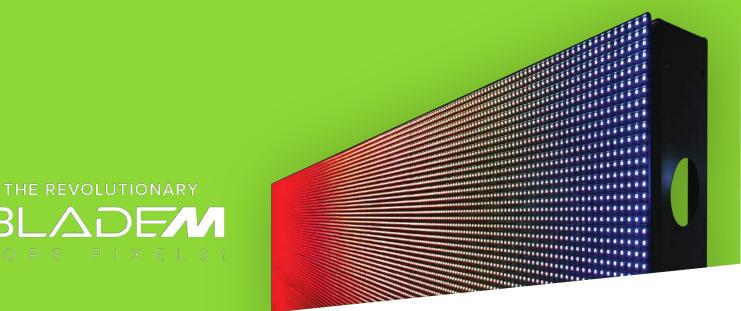

### Ultra-high resolution technology so your content stands out!

Lower resolution displays in the 15 - 20mm range **can't effectively** display today's rich content.

Capable of displaying images and video with 298 trillion colors and 60fps video, our 9mm **BladeM** delivers a stunning, **full edge-to-edge picture or video** that can't be ignored. It is simply the best and most effective digital canvas in the market.

#### BladeM simply has more pixels!

Traditional 4x8 20mm LED display 6,272 pixels

Traditional 4x8 16mm LED display **9,216 pixels**  BladeM 4x8 9mm LED display 32,768 pixels

The BladeM provides the highest resolution, solid state, cloud enabled LED Display in the industry... delivering a full edge to edge image or video that can't be ignored!