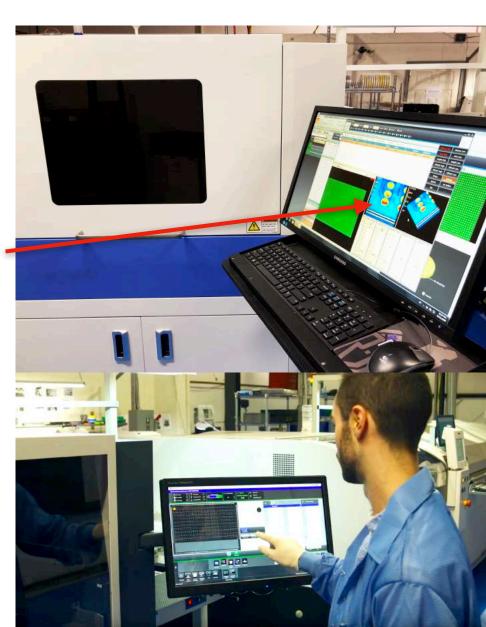

#### Future-proof modular architecture.

Our patented modular system allows you to **easily expand or upgrade** an existing display as your technology needs change.

Our state-of-the-art manufacturing line even includes an SPI Machine (Solder Past Inspector) that evaluates every single solder joint down to the micron. If that joint is not in tolerance at the microscopic level, then that information is sent back to the solder paste printer for correction.