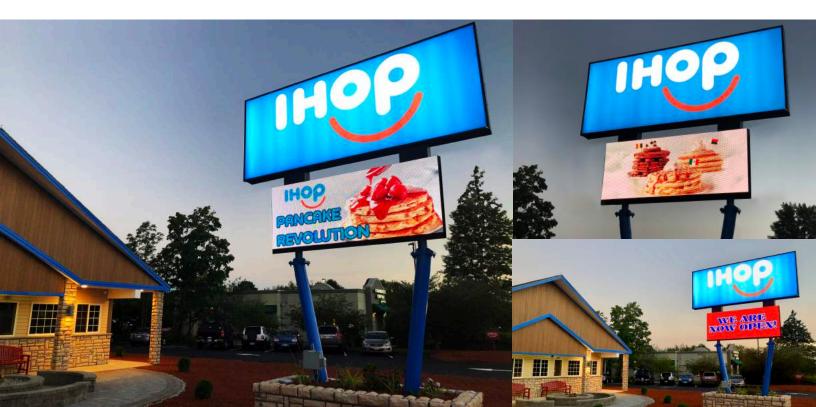

### Ultra-high resolution technology so your content stands out!

Lower resolution displays in the 15 - 20mm range **can't effectively** display today's rich content.

Capable of displaying images and video with 298 trillion colors and 60fps video, our 9mm **BladeM** delivers a stunning, **full edge-to-edge picture or video** that can't be ignored. It is simply the best and most effective digital canvas in the market.

The BladeM provides the highest resolution, solid state, cloud enabled LED Display in the industry... delivering a full edge to edge image or video that can't be ignored!