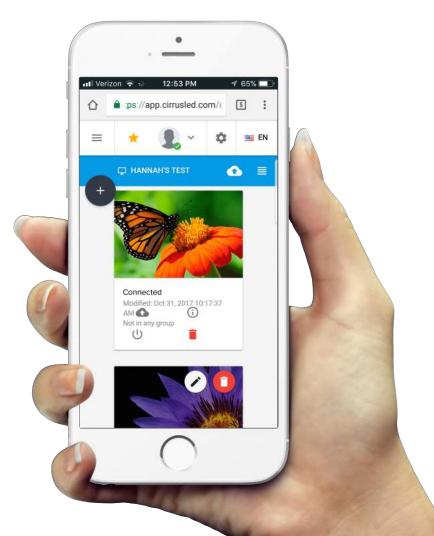

#### The industry's best and easiest to use cloud software!

### Screen **Gub**

Our proprietary web-based content management system ScreenHub, allows businesses to create, manage, and **schedule their content from anywhere in the world...** on a desktop, smartphone or tablet.

ScreenHub is intuitive, easy to use, while providing powerful content creation and management. Proof of play reports can deliver to your tenants, what days and times their ads were visible.

With our upcoming Cirrus Sight (Optical Tracking Technology), your display can be optimized in real-time to the demographic that is driving into your parking lot, or walking into any store.